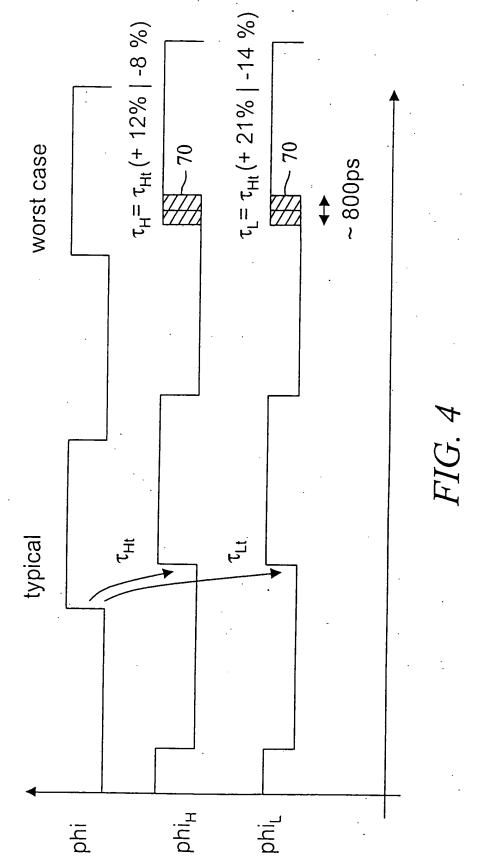

This Page Is Inserted by IFW Operations and is not a part of the Official Record

## **BEST AVAILABLE IMAGES**

Defective images within this document are accurate representations of the original documents submitted by the applicant.

Defects in the images may include (but are not limited to):

- BLACK BORDERS
- TEXT CUT OFF AT TOP, BOTTOM OR SIDES
- FADED TEXT
- ILLEGIBLE TEXT
- SKEWED/SLANTED IMAGES
- COLORED PHOTOS
- BLACK OR VERY BLACK AND WHITE DARK PHOTOS
- GRAY SCALE DOCUMENTS

### IMAGES ARE BEST AVAILABLE COPY.

As rescanning documents *will not* correct images, please do not report the images to the Image Problem Mailbox.

• . . .



FIG. 1

.

----- AVATELLIND METHOD FOR





2.5V

: : .



:









: ...

# *FIG.8A*





fr 1 1971 - 1

# FIG.8B



•

*FIG.8C* 





. .

# FIG.8D

















C

| |



V<sub>biasp</sub>





: .<u>.</u>





÷÷







FIG. 13A

.. :. .



FIG. 13B

÷...;



;֥ .



FIG. 13D



METUAN EAD



#### THE P. OVOTEN AND METHOD FOR



<u>.</u>...

### HILE: STSTEM AND METHOD FOR COMPENSATING FOR SUPPLY VOLTAGE ... APPLICATION NO.: UNASSIGNED, CONF. NO. ; DOCKET NO. 13433US07 DOCKET NO. 13433US07 ATTORNEY: JAW, PHONE: 312-775-8000

: :

TT TO OVOTELS AND METUOD EOD



. . .







TITLE OVOTELLAND METHOD COD